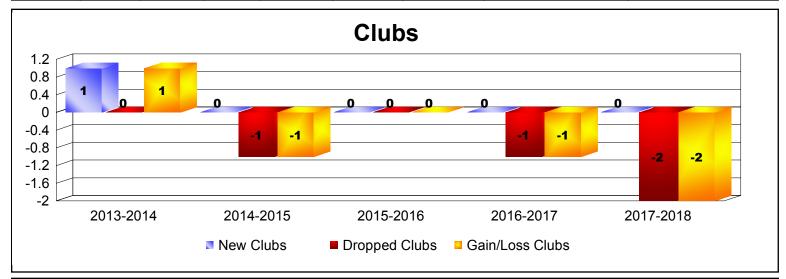

**Disbanded Districts**As of June 2018 Cumulative

| Year      | New<br>Clubs | Dropped<br>Clubs | Gain/<br>Loss<br>Clubs | New<br>Members | Charter<br>Members | Reinstate<br>Members | Transfer<br>Members | Total<br>Member<br>Added | Total<br>Members<br>Dropped | Gain/<br>Loss<br>Members |
|-----------|--------------|------------------|------------------------|----------------|--------------------|----------------------|---------------------|--------------------------|-----------------------------|--------------------------|
| 2013-2014 | 1            | 0                | 1                      | 12             | 24                 | 0                    | 0                   | 36                       | -18                         | 18                       |
| 2014-2015 | 0            | -1               | -1                     | 2              | 0                  | 0                    | 0                   | 2                        | -34                         | -32                      |
| 2015-2016 | 0            | 0                | 0                      | 5              | 0                  | 5                    | 0                   | 10                       | -20                         | -10                      |
| 2016-2017 | 0            | -1               | -1                     | 1              | 0                  | 0                    | 0                   | 1                        | -17                         | -16                      |
| 2017-2018 | 0            | -2               | -2                     | 0              | 0                  | 0                    | 0                   | 0                        | -3                          | -3                       |
| Average   | 0            | -1               | -1                     | 4              | 5                  | 1                    | 0                   | 10                       | -18                         | -9                       |