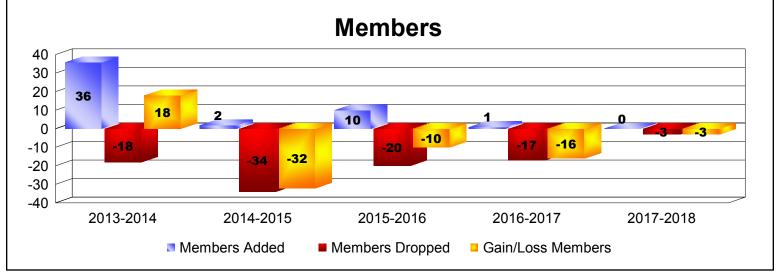

**Disbanded Districts**As of June 2018 Cumulative

| Year      | New<br>Clubs | Dropped<br>Clubs | Gain/<br>Loss<br>Clubs | New<br>Members | Charter<br>Members | Reinstate<br>Members | Transfer<br>Members | Total<br>Member<br>Added | Total<br>Members<br>Dropped | Gain/<br>Loss<br>Members |
|-----------|--------------|------------------|------------------------|----------------|--------------------|----------------------|---------------------|--------------------------|-----------------------------|--------------------------|
| 2013-2014 | 1            | 0                | 1                      | 12             | 24                 | 0                    | 0                   | 36                       | -18                         | 18                       |
| 2014-2015 | 0            | -1               | -1                     | 2              | 0                  | 0                    | 0                   | 2                        | -34                         | -32                      |
| 2015-2016 | 0            | 0                | 0                      | 5              | 0                  | 5                    | 0                   | 10                       | -20                         | -10                      |
| 2016-2017 | 0            | -1               | -1                     | 1              | 0                  | 0                    | 0                   | 1                        | -17                         | -16                      |
| 2017-2018 | 0            | -2               | -2                     | 0              | 0                  | 0                    | 0                   | 0                        | -3                          | -3                       |
| Average   | 0            | -1               | -1                     | 4              | 5                  | 1                    | 0                   | 10                       | -18                         | -9                       |